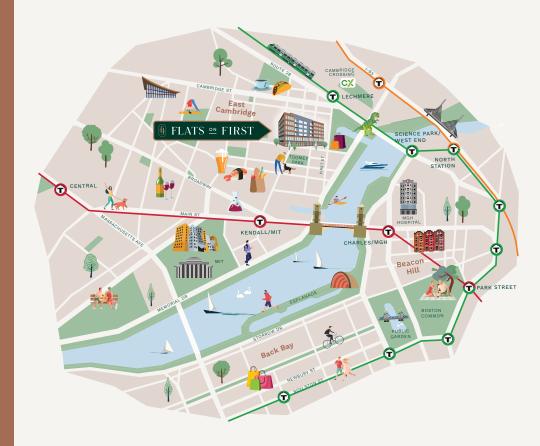

## Welcome to the neighborhood

Nestled beside the Charles River, just two miles from Downtown Boston, East Cambridge is beloved by locals for its welcoming and relaxed atmosphere. Flats on First puts residents within walking distance of the neighborhood's many bars, restaurants, coffee shops, and parks, with direct access to Kendall Square and Boston's many attractions.