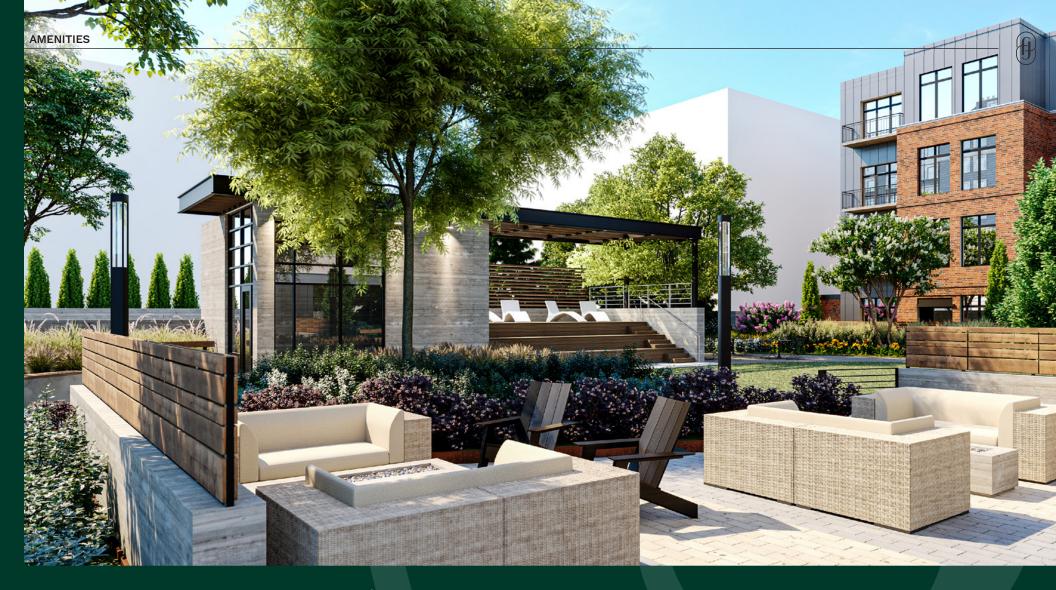

## Spaces centered around wellness and community

- ♦ Roof deck with city views
- ♦ Open air amphitheater
- ♦ 24-hour fitness center
- **♦ Outdoor lounges with fire pits**
- ♦ Grilling and al fresco dining
- ♦ Pet friendly
- Landscaped courtyards with outdoor seating
- ♦ 24-hour package room

- ♦ Social spaces with complimentary WiFi
- ♦ Community kitchen and dining
- ♦ Co-working spaces
- ♦ Game room
- ♦ ButterflyMX intercom system
- Controlled access parking garage
- ♦ Groom room
- **♦ Bike storage**