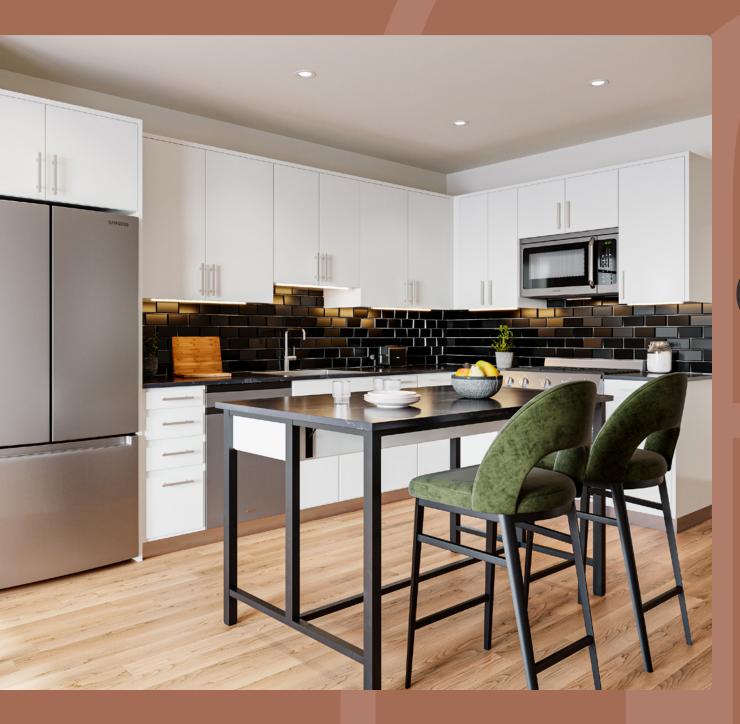

- ♦ Studio, one, two, and three-bedrooms
- ♦ Open floor plans
- ♦ Gourmet kitchens with stainless steel appliances
- **♦ Quartz countertops**
- $\diamond$  Designer custom cabinetry

- ♦ Ceramic and glass tile backsplash
- $\diamond$  Luxury, wood-grained vinyl flooring
- ♦ Full-size, high-efficiency washer/dryer
- ♦ Schlage smart locks
- ♦ Balconies\*
- ♦ Stand-up showers\*
- ♦ Walk-in closets\*